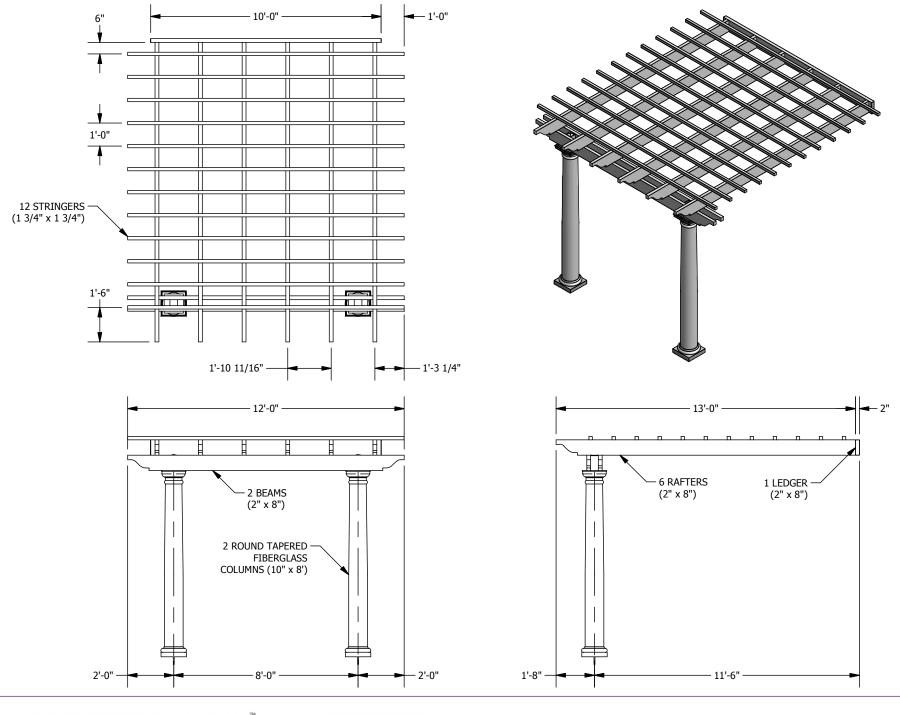

**STRUCTUREWORKS** F A B R I C A T I O N 877.489.8064 • www.structureworksfab.com

ITEM:FBWB144-156AT10-00-096RTUDESCRIPTION:12' W x 13' P Attached Williamsburg Fiberglass Pergola

©2015 Structureworks Fabrication

Our Williamsburg fiberglass pergola kits feature full size 2" x 8" double beams that support 2" x 8" rafters, which are spaced no further apart than 24" on center. Shade is provided by 1 3/4" square stringers that are spaced every 12" on center. Stainless steel hardware and detailed installation instructions are included with each pre-fabricated kit we make. Add a pergola canopy, lighting, curtains, heaters or a fan to create the outdoor retreat of your dreams.