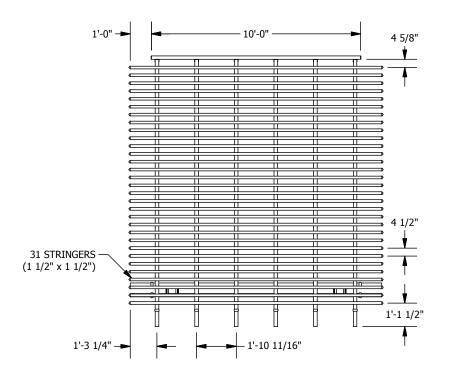

Our Potomac vinyl pergola kits feature full size 2" x 8" double beams that support 2" x 6" rafters, which are spaced no further apart than 24" on center. Shade is provided by 1 1/2" square stringers that are spaced every 4 1/2" on center. Stainless steel hardware and detailed installation instructions are included with each pre-fabricated kit we make. Add a pergola canopy, lighting, curtains, heaters or a fan to create the outdoor retreat of your dreams.