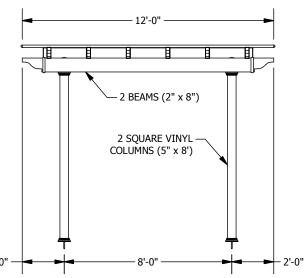

Our Potomac vinyl pergola kits feature full size 2" x 8" double beams that support 2" x 6" rafters, which are spaced no further apart than 24" on center. Shade is provided by 1 1/2" square stringers that are spaced every 4 1/2" on center. Stainless steel hardware and detailed installation instructions are included with each pre-fabricated kit we make. Add a pergola canopy, lighting, curtains, heaters or a fan to create the outdoor retreat of your dreams.