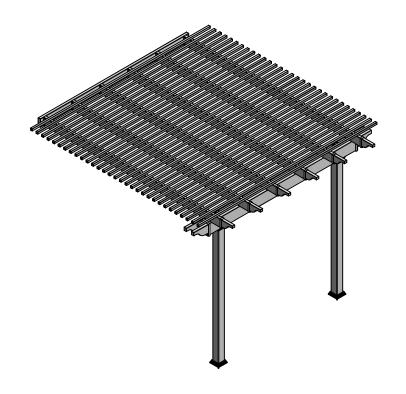

### **VINYL PERGOLA KITS**

Structureworks aluminum reinforced vinyl is used to create the strongest pre-engineered vinyl pergola kits available. Our vinyl pergola kits offer a cost effective solution that is versatile enough to create many pergola design concepts in easy to assemble, prefabricated kits.

Our aluminum reinforced vinyl components are lightweight and offer a low maintenance alternative to traditional pergola kit materials. Limited only by your imagination, Structureworks can create a classic pergola design or modern shade structure to perfectly fit your architectural style. Let us know what pergola design ideas you have, and we will work with you to design an easy to assemble vinyl pergola kit that comes with everything you need for a simple installation. All vinyl pergolas come standard in a unpainted semi-gloss white finish.