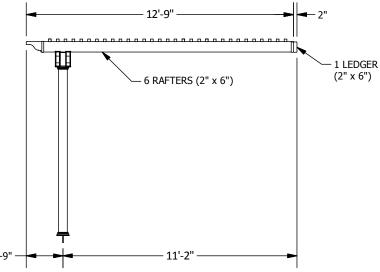

Our Potomac vinyl pergola kits feature full size 2" x 8" double beams that support 2" x 6" rafters, which are spaced no further apart than 24" on center. Shade is provided by 1 1/2" square stringers that are spaced every 4 1/2" on center. Stainless steel hardware and detailed installation instructions are included with each pre-fabricated kit we make. Add a pergola canopy, lighting, curtains, heaters or a fan to create the outdoor retreat of your dreams.